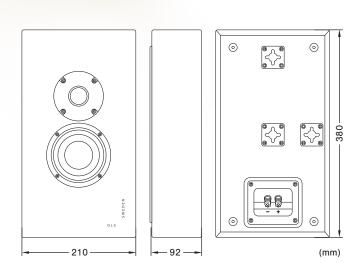

## Wall-mounted minimalist speaker

The wall-mounted speaker that fits seamlessly in any room. Fills your home with a warm and embracing sound.

- · 2-way bass reflex design featuring a 30 mm dome tweeter and a 4-inch midrange/bass driver that provide a rich and expansive sound.
- · Ideal as main speakers in a music system, or as a front, center or surround speaker in your home theater where it is tonally matched with all other Flatbox speakers.
- Slim, wall mounted speaker with a minimalist design and impressive sound that easily blends into your living space without being obtrusive. Light and dark front covers included to tailor the speaker for your home.
- · Multiple keyhole mounts for versatile installation, and adjustable rubber spacers on the rear for easy wire routing & support for uneven walls.
- · Spring-loaded push terminals for a hassle-free connection and support for banana plugs.

| SPECIFICATIONS         |                           |
|------------------------|---------------------------|
| Component              | 2-way bass reflex speaker |
| Туре                   | On-wall                   |
| Available colors       | Matte White & Satin Black |
| Woofer                 | 1x4" woofer               |
| Tweeter                | 1x30mm soft dome tweeter  |
| Impedance              | 8 Ohm                     |
| Sensitivity            | 88dB 1W/1M                |
| Recommended amp. power | 30 - 150 W                |
| Frequency response     | 65 - 25000 Hz             |
| Weight                 | 4 kg / piece              |