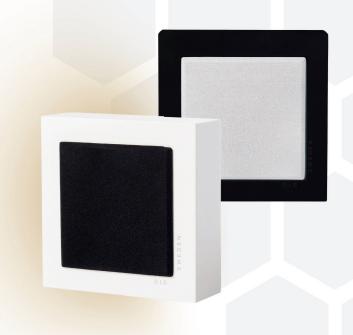

## Wall-mounted minimalist speaker

Flatbox Slim series delivers eye-catching design and excellent, immersive sound that remains engaging for hours.

- · 1-way sealed design featuring a 3-inch full range driver, offering clear and natural audio that works brilliantly with an 80 Hz crossover.
- · Ideal for compact setups or as a surround and height speaker in a home theater system, where it is tonally matched with all other Flatbox speakers.
- · Slim, wall mounted speaker with a minimalist design and impressive sound that easily blends into your living space without being obtrusive.
- Multiple keyhole mounts for versatile installation, and adjustable rubber spacers on the rear for easy wire routing & support for uneven walls.
- · Spring-loaded push terminals for a hassle-free connection and support for banana plugs.