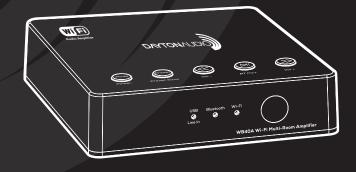

# 3. Functions and Controls

- 1. Led input source Indicators USB/Line Input, Bluetooth and Wi-Fi
- 2. WPS Button for network connection and factory reset