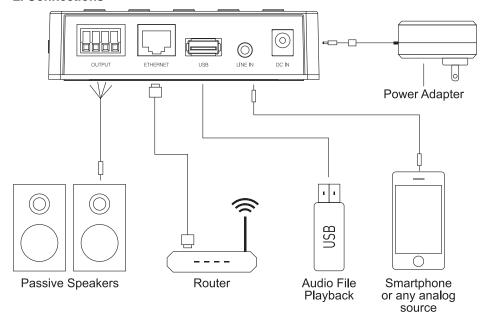

ly Audio App Guide and Product Manuals online at daytonaudio.com.

## Scan to download for iOS



## Scan to download for Android



# 5-Year Limited Warranty

See daytonaudio.com for details



daytonaudio.com tel + 937.743.8248 info@daytonaudio.com 705 Pleasant Valley Dr. Springboro, OH 45066





# WI-FI BLUETOOTH MULTI-ROOM 2X20W AMPLIFIER WITH IR REMOTE

Model: WB40A Quick Start Guide



Dayton Audio® (4) Last Revised: 4/24/2019

## 1. Contents

- Wi-Fi/Bluetooth Audio Amplifier
- 15V Power Adapter
- 3.5mm Male to RCA Cable
- 3.5mm to Male to Male Cable
- Quick Start Guide
- Screws/Driver
- Mounting Pad
- IR Remote



# Wi-Fi Bluetooth Audio Amplifier



3.5 mm to Male to RCA Cable



3.5 mm to Male to Male Cable





(q)

DAYTONAUDIO

IR Remote

15V Power Adapter

## 2. Connections



(2)

# 3. Functions and Controls



- 1. Led input source Indicators USB/Line Input, Bluetooth and Wi-Fi
- 2. WPS Button for network connection and factory reset

## **Button controls:**

|    | Quick press function                | Long press (hold) function |
|----|-------------------------------------|----------------------------|
| 3. | Mode – changes the input source ——— | Power ON/OFF               |
| 4. | Preset – recall saved presets ————  | Preset save                |
| 5. | Back —                              | Vol –                      |
| 6. | Play/Pause ———                      | BT pairing                 |
| 7. | Next —                              | Vol +                      |

# 4. IR Remote

- 1. ON/OFF
- 2. Play All connects/disconnects all Wi-Fi audio devices in m