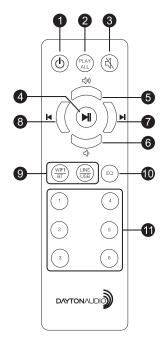

# 4. IR Remote

- 1. ON/OFF
- 2. Play All connects/disconnects all Wi-Fi audio devices in multi-room mode
- 3. Mute
- 4. Play/Pause
- 5. Volume Up
- 6. Volume Down

- 7. Next/Forward
- 8. Previous/Back
- 9. Audio Source select
- 10. EQ-Press to select (Flat, Rock, Pop or Vocal) preset EQ options

(3)

11. Preset recall 1-6