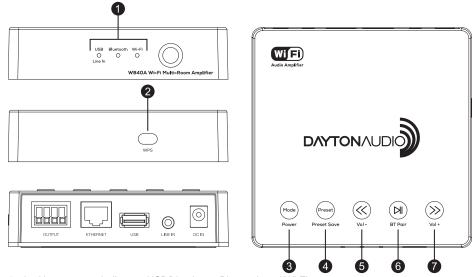

# 3. Functions and Controls

- 1. Led input source Indicators USB/Line Input, Bluetooth and Wi-Fi
- 2. WPS Button for network connection and factory reset

## **Button controls:**

|    | Quick press function                | Long press (hold) function |
|----|-------------------------------------|----------------------------|
| 3. | Mode – changes the input source ——— | Power ON/OFF               |
| 4. | Preset – recall saved presets ————  | Preset save                |
| 5. | Back —                              | Vol –                      |
| 6. | Play/Pause ———                      | BT pairing                 |
| 7. | Next —                              | Vol +                      |