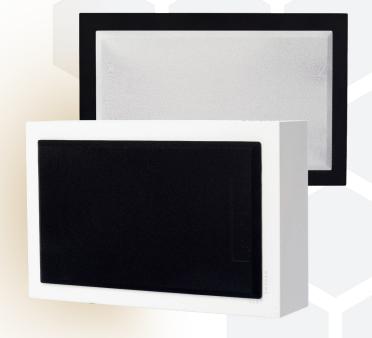

## Minimalist subwoofer

The subwoofer that disappears into your living space. Slim, elegant, and powerful - challenging traditional design.

- Front-facing 8-inch subwoofer driver and 250W Class D-amplifier in an optimized sealed design delivering powerful, deep and accurate bass.
- · Available in matte white or satin black, and delivered with both white and black front covers.
- Slim, wall mounted speaker with a minimalist design and impressive sound that easily blends into your living space without being obtrusive. Light and dark front covers included to tailor the speaker for your home.
- · Install on the wall with the included adjustable wall bracket for both horizontal and vertical installation, or slide it under furniture for hidden bass.
- · RCA Inputs and Outputs for linking multiple subwoofers, and included 90°-angled RCA-adapters. Auto-start and adjustable LPF & Phase to perfectly tune the subwoofer.

| SPECIFICATIONS     |                                |
|--------------------|--------------------------------|
| Component          | Active subwoofer in sealed box |
| Туре               | On-wall                        |
| Available colors   | Matte White & Satin Black      |
| Woofer             | 1x8" subwoofer                 |
| Amplifier          | Class D (250W)                 |
| Low pass filter    | 40-200 Hz                      |
| Phase control      | 0-180° (continuously)          |
| Frequency response | 25 - 200 Hz                    |
| Weight             | 12,5 kg / piece                |