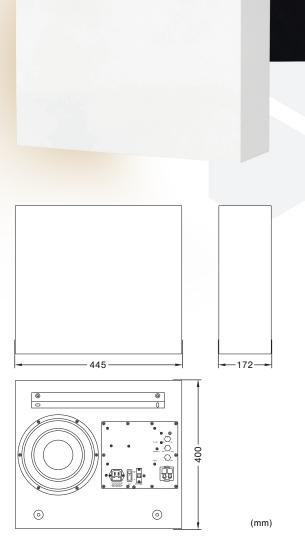

## Minimalist subwoofer

The subwoofer that disappears into your living space. Slim, elegant, and powerful - challenging traditional design.

- Rear-facing 8-inch subwoofer driver and 150W Class D-amplifier in a side-vented bass reflex design delivering rich, deep bass.
- · Available in matte white or satin black in a hide-away design with a blank front that completely blends in with the environment.
- Slim, wall mounted subwoofer with a minimalist design and impressive performance that easily blends into your living space without being obtrusive.
- Install on the wall with the included adjustable wall bracket for both horizontal and vertical installation, or slide it under furniture for hidden bass.
- · RCA Inputs and Outputs for linking multiple subwoofers, and included 90°-angled RCA-adapters. Auto-start and adjustable LPF & Phase to perfectly tune the subwoofer.

| SPECIFICATIONS     |                                |
|--------------------|--------------------------------|
| Component          | Active subwoofer in vented box |
| Туре               | On-wall                        |
| Available colors   | Matte White & Satin Black      |
| Woofer             | 1x8" subwoofer                 |
| Amplifier          | Class D (150W)                 |
| Low pass filter    | 40-200 Hz                      |
| Phase control      | 0-180° (continuously)          |
| Frequency response | 25 - 200 Hz                    |
| Weight             | 9,8 kg / piece                 |