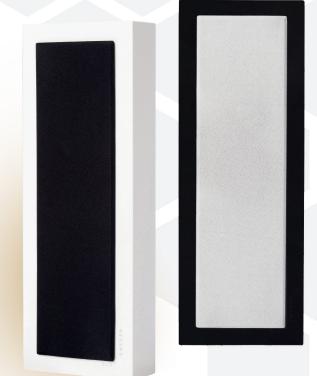

## Wall-mounted minimalist speaker

Flatbox Slim series delivers eye-catching design and excellent, immersive sound that remains engaging for hours.

- 2-way bass reflex design featuring a 22 mm dome tweeter and a 3-inch midrange/bass driver, delivering clear and balanced sound.
- Ideal as main speakers in a music system, or as a front or center speaker in a home theater where it is tonally matched with all other Flatbox speakers.
- Slim, wall mounted speaker with a minimalist design and impressive sound that easily blends into your living space without being obtrusive. Light and dark front covers included to tailor the speaker for your home.
- Multiple keyhole mounts for versatile installation, and adjustable rubber spacers on the rear for easy wire routing & support for uneven walls.
- Spring-loaded push terminals for a hassle-free connection and support for banana plugs.