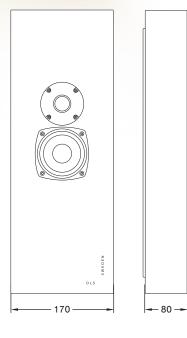

| SPECIFICATIONS         |                           |
|------------------------|---------------------------|
| Component              | 2-way bass reflex speaker |
| Туре                   | On-wall                   |
| Available colors       | Matte White & Satin Black |
| Woofer                 | 1x3" woofer               |
| Tweeter                | 1x22mm soft dome tweeter  |
| Impedance              | 8 Ohm                     |
| Sensitivity            | 86dB 1W/1M                |
| Recommended amp. power | 30 - 120 W                |
| Frequency response     | 70 - 25000 Hz             |
| Weight                 | 3,62 kg / piece           |