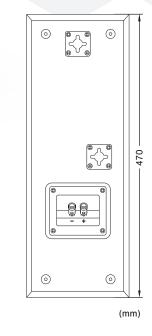

## Wall-mounted minimalist speaker

Flatbox Slim series delivers eye-catching design and excellent, immersive sound that remains engaging for hours.

- 2-way bass reflex design featuring a 22 mm dome tweeter and a 3-inch midrange/bass driver, delivering clear and balanced sound.
- Ideal as main speakers in a music system, or as a front or center speaker in a home theater where it is tonally matched with all other Flatbox speakers.
- Slim, wall mounted speaker with a minimalist design and impressive sound that easily blends into your living space without being obtrusive. Light and dark front covers included to tailor the speaker for your home.
- Multiple keyhole mounts for versatile installation, and adjustable rubber spacers on the rear for easy wire routing & support for uneven walls.
- Spring-loaded push terminals for a hassle-free connection and support for banana plugs.

| SPECIFICATIONS         |                           |
|------------------------|---------------------------|
| Component              | 2-way bass reflex speaker |
| Туре                   | On-wall                   |
| Available colors       | Matte White & Satin Black |
| Woofer                 | 1x3" woofer               |
| Tweeter                | 1x22mm soft dome tweeter  |
| Impedance              | 8 Ohm                     |
| Sensitivity            | 86dB 1W/1M                |
| Recommended amp. power | 30 - 120 W                |
| Frequency response     | 70 - 25000 Hz             |
| Weight                 | 3,62 kg / piece           |