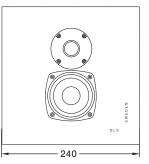

| SPECIFICATIONS         |                           |
|------------------------|---------------------------|
| Component              | 2-way bass reflex speaker |
| Туре                   | On-wall                   |
| Available colors       | Matte White & Satin Black |
| Woofer                 | 1x3" woofer               |
| Tweeter                | 1x22mm soft dome tweeter  |
| Impedance              | 8 Ohm                     |
| Sensitivity            | 86dB 1W/1M                |
| Recommended amp. power | 30 - 120 W                |
| Frequency response     | 70 - 25000 Hz             |
| Weight                 | 2,2 kg / piece            |