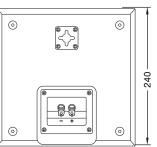

## Wall-mounted minimalist speaker

The wall-mounted speaker that fits seamlessly in any room. Fills your home with a warm and embracing sound.

- · 2-way bass reflex design featuring a 22 mm dome tweeter and a 3-inch midrange/bass driver that brings warmth and clarity to everything you play.
- · Ideal as a front speaker in a cozy setup, or as a surround speaker in your home theater where it is tonally matched with all other Flatbox speakers.
- Slim, wall mounted speaker with a minimalist design and impressive sound that easily blends into your living space without being obtrusive. Light and dark front covers included to tailor the speaker for your home.
- · Multiple keyhole mounts for versatile installation, and adjustable rubber spacers on the rear for easy wire routing & support for uneven walls.
- · Spring-loaded push terminals for a hassle-free connection and support for banana plugs.