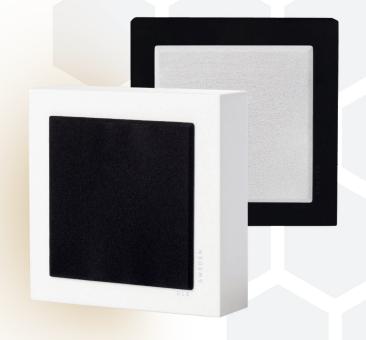

## Wall-mounted minimalist speaker

The wall-mounted speaker that fits seamlessly in any room. Fills your home with a warm and embracing sound.

- · 2-way bass reflex design featuring a 22 mm dome tweeter and a 3-inch midrange/bass driver that brings warmth and clarity to everything you play.
- · Ideal as a front speaker in a cozy setup, or as a surround speaker in your home theater where it is tonally matched with all other Flatbox speakers.
- Slim, wall mounted speaker with a minimalist design and impressive sound that easily blends into your living space without being obtrusive. Light and dark front covers included to tailor the speaker for your home.
- · Multiple keyhole mounts for versatile installation, and adjustable rubber spacers on the rear for easy wire routing & support for uneven walls.
- · Spring-loaded push terminals for a hassle-free connection and support for banana plugs.