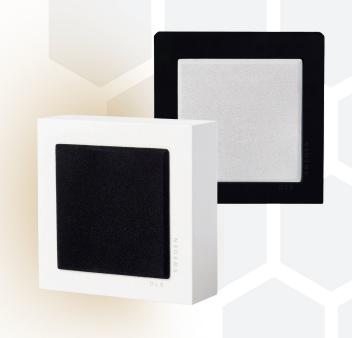

## Wall-mounted minimalist speaker

Flatbox Slim series delivers eye-catching design and excellent, immersive sound that remains engaging for hours.

- 1-way sealed design featuring a 3-inch full range driver, offering clear and natural audio that works brilliantly with an 80 Hz crossover.
- Ideal for compact setups or as a surround and height speaker in a home theater system, where it is tonally matched with all other Flatbox speakers.
- Slim, wall mounted speaker with a minimalist design and impressive sound that easily blends into your living space without being obtrusive. Light and dark front covers included to tailor the speaker for your home.
- · Multiple keyhole mounts for versatile installation, and adjustable rubber spacers on the rear for easy wire routing & support for uneven walls.
- · Spring-loaded push terminals for a hassle-free connection and support for banana plugs.

| SPECIFICATIONS         |                           |
|------------------------|---------------------------|
| Component              | 1-way sealed box speaker  |
| Туре                   | On-wall                   |
| Available colors       | Matte White & Satin Black |
| Speaker                | 1x3" full range driver    |
| Impedance              | 8 Ohm                     |
| Sensitivity            | 85dB 1W/1M                |
| Recommended amp. power | 20 - 80 W                 |
| Frequency response     | 85 - 20000 Hz             |
| Weight                 | 1,3 kg / piece            |